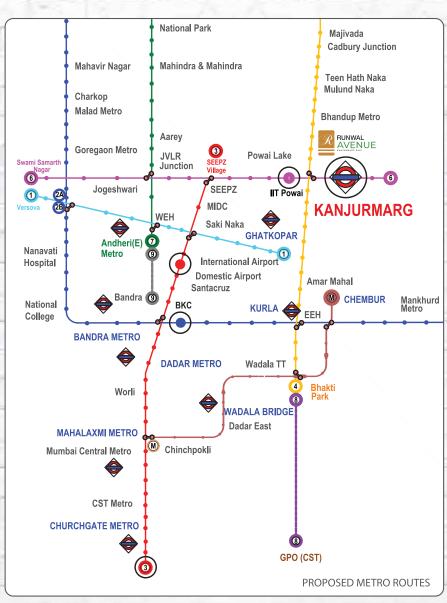

# A World Of Unmatched Connectivity

Kanjurmarg offers excellent rail, road and metro connectivity to all parts of the city. The Western Suburbs is accessible via the JVLR: International Airport and BKC via the SCLR & Chunabhatti Connector. South Mumbai is easily accessible via E. Exp. Highway and the Eastern Freeway, while Navi Mumbai is just across the Airoli Bridge. The new Metro lines will enhance connectivity to SEEPZ, BKC, Thane, Colaba and other key hubs of MMR.

30 Minutes To The International Airport Via JVLR & Andheri Kurla Road. 25 Minutes To BKC Via The New Chunabhatti-BKC Connector. 30 Minutes To BKC Via Eastern Exp. Highway & SCLR. 30 Minutes To 45 Minutes To Goregaon Via The South Mumbai Via Proposed GMLR Eastern Exp. Highway & Connector. E. Freeway.