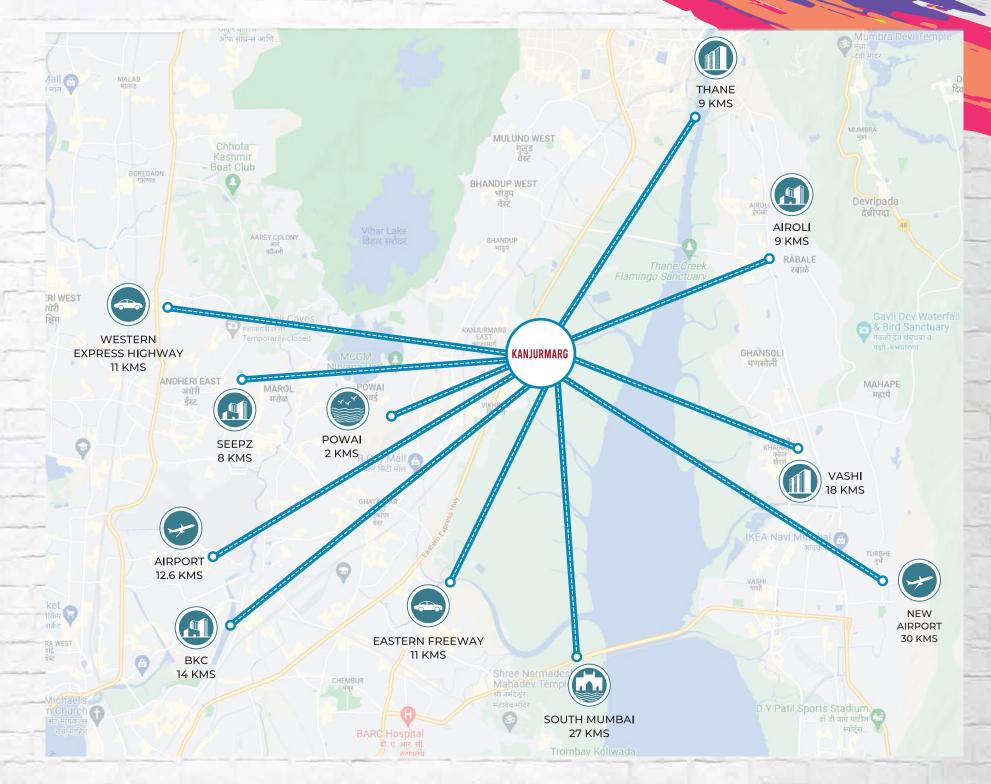

# The Manhattan Vibe

All distances mentioned are approximate  $\delta$  are meant for broad reference only.

The document is a pictorial, indicative and selective representation of certain elements present/ that may be present in and around Mumbai City/project site and is not a map. The Developer makes no representations regarding existence/continuity of existence of any landmarks/locations shown on this location map. These landmarks/locations may be subject to change from time to time and such changes are completely outside the control of the Developer. The above map is not according to scale. It is meant only for reference purposes, to give a broad idea of the locality. For any specific map related requirement, please refer to verified published maps in the public domain.

# STRATEGIC LOCATION BETWEEN TWO MAJOR SUBURBAN RAILWAY STATIONS

| Kanjurmarg Railway Station | 0.3 Km |
|----------------------------|--------|
| Bhandup Railway Station    | 0.8 Km |
| Uncoming Metro Line        | 0 9 Km |

| JVLR                     | 0.9 Km  |
|--------------------------|---------|
| Eastern Express Highway  | 1.5 Kms |
| Lal Bahadur Shastri Marg | 1.5 Kms |

# A World Of Unmatched Connectivity

Kanjurmarg offers excellent rail, road and metro connectivity to all parts of the city. The Western Suburbs is accessible via the JVLR: International Airport and BKC via the SCLR & Chunabhatti Connector. South Mumbai is easily accessible via E. Exp. Highway and the Eastern Freeway, while Navi Mumbai is just across the Airoli Bridge. The new Metro lines will enhance connectivity to SEEPZ, BKC, Thane, Colaba and other key hubs of MMR.

30 Minutes To The International Airport Via JVLR & Andheri Kurla Road. 25 Minutes To BKC Via The New Chunabhatti-BKC Connector. 30 Minutes To BKC Via Eastern Exp. Highway & SCLR. 30 Minutes To 45 Minutes To Goregaon Via The South Mumbai Via Proposed GMLR Eastern Exp. Highway & Connector. E. Freeway.

The drive times mentioned above are approximate estimations meant for broad references only. The actual time taken will depend on traffic conditions.