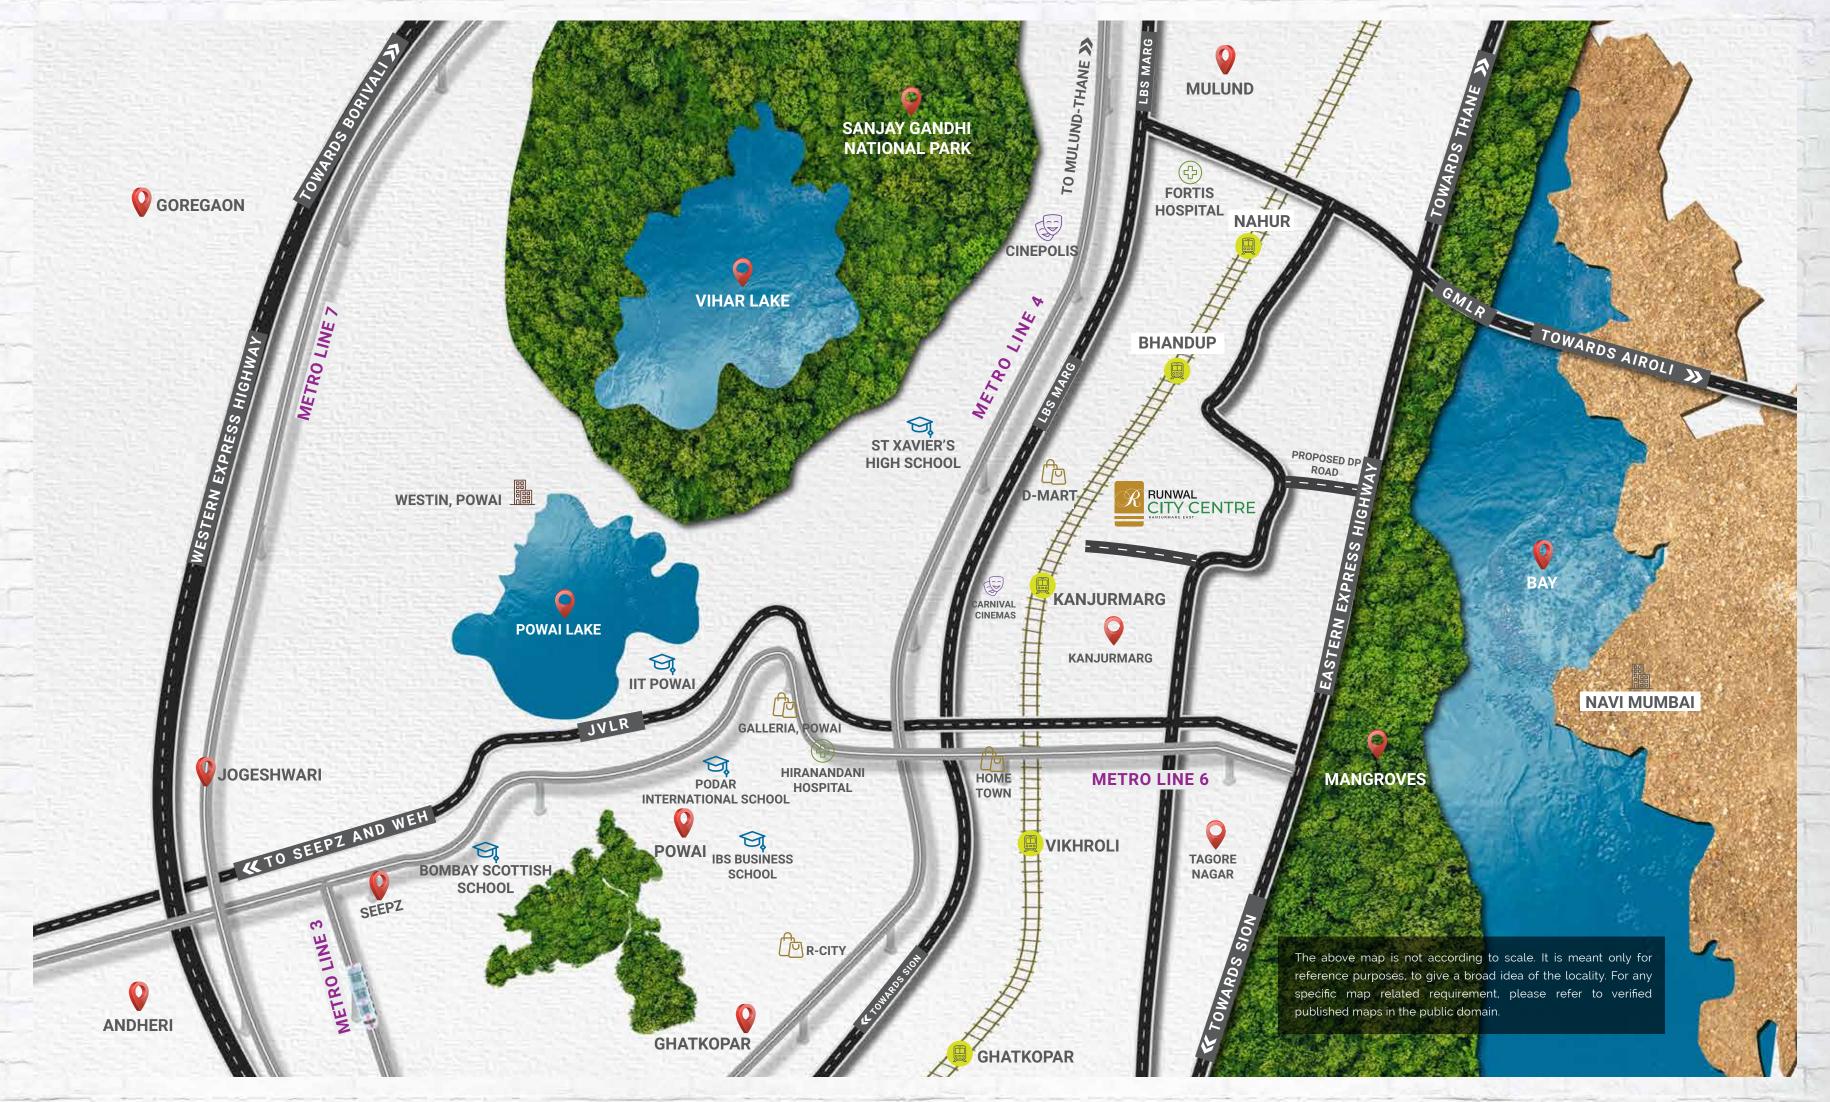

# LIFE AT THE NEW CITY CENTRE

Kanjurmarg has emerged as the new city centre of Mumbai. Situated in the heart of Mumbai, it offers three aces - accessibility, appreciation and abundant spaces. Kanjurmarg has grown rapidly and has become a much sought-after destination amongst home buyers. Located only 2 kms from Powai, it offers all the advantages at far more attractive prices.

# The Manhattan Vibe

All distances mentioned are approximate  $\delta$  are meant for broad reference only.

The document is a pictorial, indicative and selective representation of certain elements present/ that may be present in and around Mumbai City/project site and is not a map. The Developer makes no representations regarding existence/continuity of existence of any landmarks/locations shown on this location map. These landmarks/locations may be subject to change from time to time and such changes are completely outside the control of the Developer. The above map is not according to scale. It is meant only for reference purposes, to give a broad idea of the locality. For any specific map related requirement, please refer to verified published maps in the public domain.

# SHOPPING MALLS & ENTERTAINMENT —

| Home Town               | 2.0 Kms |
|-------------------------|---------|
| D-Mart                  | 2.0 Kms |
| Big Cinemas / Cinepolis | 3.5 Kms |
| Galleria, Powai         | 4.0 Kms |
| R-City Mall             | 4.5 Kms |
|                         |         |

# SCHOOLS & COLLEGES

| IIT, Powai                 | 2.5 Kms |
|----------------------------|---------|
| IBS                        | 3.5 Kms |
| Podar International School | 3.5 Kms |
| Bombay Scottish School     | 6.5 Kms |
|                            |         |

# 5 STAR HOTELS

| Meluha The Fern | 4.5 Kms |
|-----------------|---------|
| Westin, Powai   | 7.0 Kms |

# HOSPITALS

| Hiranandani Hospital | 3.5 Kms |
|----------------------|---------|
| Fortis Hospital      | 4.5 Kms |
| Godrej Hospital      | 5.3 Kms |

# STRATEGIC LOCATION BETWEEN TWO MAJOR SUBURBAN RAILWAY STATIONS

| Kanjurmarg Railway Station | 0.3 Km |
|----------------------------|--------|
| Bhandup Railway Station    | 0.8 Km |
| Uncoming Metro Line        | 0 9 Km |

| JVLR                     | 0.9 Km  |
|--------------------------|---------|
| Eastern Express Highway  | 1.5 Kms |
| Lal Bahadur Shastri Marg | 1.5 Kms |

# A World Of Unmatched Connectivity

Kanjurmarg offers excellent rail, road and metro connectivity to all parts of the city. The Western Suburbs is accessible via the JVLR: International Airport and BKC via the SCLR & Chunabhatti Connector. South Mumbai is easily accessible via E. Exp. Highway and the Eastern Freeway, while Navi Mumbai is just across the Airoli Bridge. The new Metro lines will enhance connectivity to SEEPZ, BKC, Thane, Colaba and other key hubs of MMR.

30 Minutes To The International Airport Via JVLR & Andheri Kurla Road. 25 Minutes To BKC Via The New Chunabhatti-BKC Connector. 30 Minutes To BKC Via Eastern Exp. Highway & SCLR. 30 Minutes To 45 Minutes To Goregaon Via The South Mumbai Via Proposed GMLR Eastern Exp. Highway & Connector. E. Freeway.